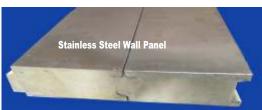

# **PUF WALL & ROOFING PANELS**

PUF insulated Sandwich Panels available from 40mm thickness to 150mm thickness depending on the applications. The skins will have various thicknesses and Metal sheets depending on the customer's needs. We provide PPGI, Aluminum, Stainless Steel, Plywood, and Fiber skins depending on the applications. PUF Wall Panels - PUF Roofing Panels - PUF Floor Panels - PUF Slabs - PUF Ceiling Panels & PUF Riser Panels..

SKINS: PPGI, ALUMINIUM, STAINLESS STEEL, ALUMINIUM, FIBRE SHEET, PLYWOOD, ACP SHEET, CEMENT BOARD & CHECKERED PLATE