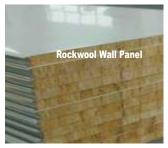

## ROCKWOOL WALL & ROOFING PANELS

The Rockwool Insulated Sandwich Panel is a fire-rated panel that comes in different thicknesses ranging from 50mm to 150mm, depending on the intended applications. The panel consists of skins with varying thicknesses made of different materials such as PPGI, It has a density ranging from 96 kg to 175 kg per cubic meter, ensuring excellent thermal performance. This panel provides a durable and efficient solution for thermal insulation and fire resistance in various construction projects. Whether it's for industrial buildings, commercial spaces, or residential properties, the Rockwool Insulated Sandwich Panel offers versatility and reliability. Rockwool Wall Panels - Rockwool Roofing Panels - Rockwool Slabs - Rockwool Ceiling Panels.