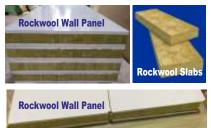

## ROCKWOOL WALL & ROOFING PANELS

The Rockwool Insulated Sandwich Panel is a fire-rated panel that comes in different thicknesses ranging from 50mm to 150mm, depending on the intended applications. The panel consists of skins with varying thicknesses made of different materials such as PPGI, It has a density ranging from 96 kg to 175 kg per cubic meter, ensuring excellent thermal performance. This panel provides a durable and efficient solution for thermal insulation and fire resistance in various construction projects. Whether it's for industrial buildings, commercial spaces, or residential properties, the Rockwool Insulated Sandwich Panel offers versatility and reliability. Rockwool Wall Panels - Rockwool Roofing Panels - Rockwool Slabs - Rockwool Ceiling Panels.