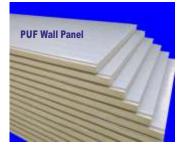

# **PUF WALL & ROOFING PANELS**

PUF insulated Sandwich Panels available from 40mm thickness to 150mm thickness depending on the applications. The skins will have various thicknesses and Metal sheets depending on the customer's needs. We provide PPGI, Aluminum, Stainless Steel, Plywood, and Fiber skins depending on the applications. PUF Wall Panels - PUF Roofing Panels - PUF Floor Panels - PUF Slabs - PUF Ceiling Panels & PUF Riser Panels..