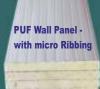

# **PUF WALL & ROOFING PANELS**

PUF insulated Sandwich Panels available from 40mm thickness to 150mm thickness depending on the applications. The skins will have various thicknesses and Metal sheets depending on the customer's needs. We provide PPGI, Aluminum, Stainless Steel, Plywood, and Fiber skins depending on the applications. PUF Wall Panels - PUF Roofing Panels - PUF Floor Panels - PUF Slabs - PUF Ceiling Panels & PUF Riser Panels..

SKINS: PPGI, ALUMINIUM, STAINLESS STEEL, ALUMINIUM, FIBRE SHEET, PLYWOOD, ACP SHEET, CEMENT BOARD & CHECKERED PLATE