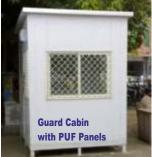

# **ORCHID ENTERPRISES** Company Profile



## PUF & Rockwool Sandwich Panels- Mfrs. & Suppliers

Manufacturers of PUF/Rockwool Roofing panels, Wall Panels and PUF slabs. These high-quality panels are designed to provide superior insulation, making them ideal for various applications. These panels are engineered to withstand extreme weather conditions and provide long-lasting protection against leaks and heat transfer. These panels are lightweight yet durable, offering easy installation and low maintenance.

PUF Roofing Panel























- Roofing PUF Panel
   PUF Roofing Panel

   PUF Roofing Panel Aluminum
   Rock wool Roofing Panels
- Wall PUF Panel
   PUF Wall Panel
   Rockwool Wall Panel
   Stainless Steel Wall Panel
   PUF Slabs
- Doors
   PUF Doors
   Cleanroom Doors
   Sliding Doors
   Cold room Doors
   Fire Proof Doors
   Emergency / Safety Doors
   Lapping Doors
- Prefab Houses
   Roof Top Houses
   Site Offices
   Guard Cabins
   Enclosures
- Pre Engineered Building
- Clean Rooms
- Panel Accessories
- Industrial Sheds



We undertake Job from supply to erection and commissioning.

Our goal is to maintain long-lasting relationships with our clients through our dedication, expertise, and customer satisfaction.

410, Chelliamman Street, Near Agarsen College, Manjampakkam, Madhavaram, Chennai-600060. Ph.: 9444031