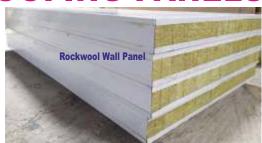

## ROCKWOOL WALL & ROOFING PANELS

The Rockwool Insulated Sandwich Panel is a fire-rated panel that comes in different thicknesses ranging from 50mm to 150mm, depending on the intended applications. The panel consists of skins with varying thicknesses made of different materials such as PPGI, It has a density ranging from 96 kg to 175 kg per cubic meter, ensuring excellent thermal performance. This panel provides a durable and efficient solution for thermal insulation and fire resistance in various construction projects. Whether it's for industrial buildings, commercial spaces, or residential properties, the Rockwool Insulated Sandwich Panel offers versatility and reliability. Rockwool Wall Panels - Rockwool Roofing Panels - Rockwool Slabs - Rockwool Ceiling Panels.