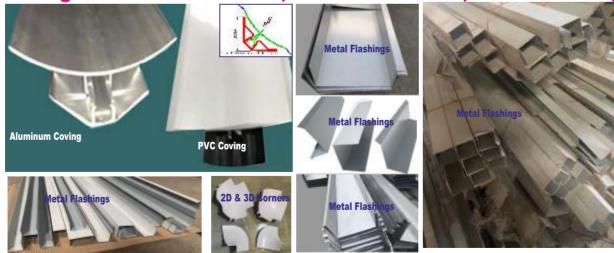

## Covings - PVC & Aluminium, 2D & 3D Corners, Metal Flashings

Aluminium & PVC Covings, 2D and 3D Corners, Metal(GI & Stainless Steel) Flashings. Covings are available in 70 & 100 mm thickness GI & Stainless Flashings are available in Customised Size & Thickness