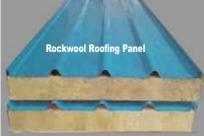

## ROCKWOOL WALL & ROOFING PANELS

The Rockwool Insulated Sandwich Panel is a fire-rated panel that comes in different thicknesses ranging from 50mm to 150mm, depending on the intended applications. The panel consists of skins with varying thicknesses made of different materials such as PPGI, It has a density ranging from 96 kg to 175 kg per cubic meter, ensuring excellent thermal performance. This panel provides a durable and efficient solution for thermal insulation and fire resistance in various construction projects. Whether it's for industrial buildings, commercial spaces, or residential properties, the Rockwool Insulated Sandwich Panel offers versatility and reliability. Rockwool Wall Panels - Rockwool Roofing Panels - Rockwool Slabs - Rockwool Ceiling Panels.