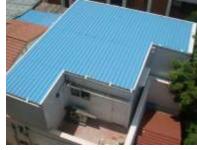

## ROCKWOOL WALL & ROOFING PANELS

The Rockwool Insulated Sandwich Panel is a fire-rated panel that comes in different thicknesses ranging from 50mm to 150mm, depending on the intended applications. The panel consists of skins with varying thicknesses made of different materials such as PPGI, It has a density ranging from 96 kg to 175 kg per cubic meter, ensuring excellent thermal performance. This panel provides a durable and efficient solution for thermal insulation and fire resistance in various construction projects. Whether it's for industrial buildings, commercial spaces, or residential properties, the Rockwool Insulated Sandwich Panel offers versatility and reliability. Rockwool Wall Panels - Rockwool Roofing Panels - Rockwool Slabs - Rockwool Ceiling Panels.