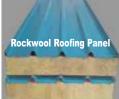

## ROCKWOOL WALL & ROOFING PANELS

The Rockwool Insulated Sandwich Panel is a fire-rated panel that comes in different thicknesses ranging from 50mm to 150mm, depending on the intended applications. The panel consists of skins with varying thicknesses made of different materials such as PPGI, It has a density ranging from 96 kg to 175 kg per cubic meter, ensuring excellent thermal performance. This panel provides a durable and efficient solution for thermal insulation and fire resistance in various construction projects. Whether it's for industrial buildings, commercial spaces, or residential properties, the Rockwool Insulated Sandwich Panel offers versatility and reliability. Rockwool Wall Panels - Rockwool Roofing Panels - Rockwool Slabs - Rockwool Ceiling Panels.