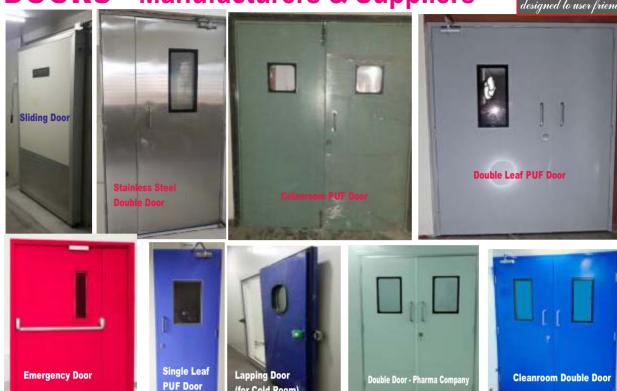

# **DOORS - Manufacturers & Suppliers**

Manufacturers of PUF Doors, Clean Room Doors, Fire Rated Doors, Emergency Doors, Cold Room Doors, Sliding Doors, Large Doors, Lapping Doors & Industrial Doors, Single & Double Insulated Doors, Rockwool Doors.