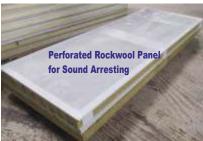

## ROCKWOOL WALL & ROOFING PANELS

The Rockwool Insulated Sandwich Panel is a fire-rated panel that comes in different thicknesses ranging from 50mm to 150mm, depending on the intended applications. The panel consists of skins with varying thicknesses made of different materials such as PPGI, It has a density ranging from 96 kg to 175 kg per cubic meter, ensuring excellent thermal performance. This panel provides a durable and efficient solution for thermal insulation and fire resistance in various construction projects. Whether it's for industrial buildings, commercial spaces, or residential properties, the Rockwool Insulated Sandwich Panel offers versatility and reliability. Rockwool Wall Panels - Rockwool Roofing Panels - Rockwool Slabs - Rockwool Ceiling Panels.