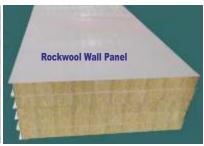

## ROCKWOOL WALL & ROOFING PANELS

The Rockwool Insulated Sandwich Panel is a fire-rated panel that comes in different thicknesses ranging from 50mm to 150mm, depending on the intended applications. The panel consists of skins with varying thicknesses made of different materials such as PPGI, It has a density ranging from 96 kg to 175 kg per cubic meter, ensuring excellent thermal performance. This panel provides a durable and efficient solution for thermal insulation and fire resistance in various construction projects. Whether it's for industrial buildings, commercial spaces, or residential properties, the Rockwool Insulated Sandwich Panel offers versatility and reliability. Rockwool Wall Panels - Rockwool Roofing Panels - Rockwool Slabs - Rockwool Ceiling Panels.